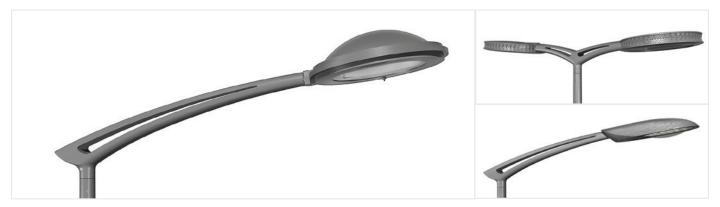

## Elaya bracket range

the Elaya range is also fully compatible with a large number of

The Elaya bracket offers a modern and elegant design to upgrade

This large family of brackets will adapt to your application by offering multiple variants (single, double and wall available).

It is made of die-cast aluminum and is available in all standard Schréder colours. Certified for the loads defined in EN40, the Elaya range can be installed on poles for CE marking.

#### Key advantages

- Large range of brackets to suit all your needs
- · A unique design that adds value to your lighting installation
- · Perfectly matched to be used with Schréder luminaires
- · Can be customised in all Schréder colours
- Long lasting made from high-quality steel
- Compatible for use in EN40 calculations