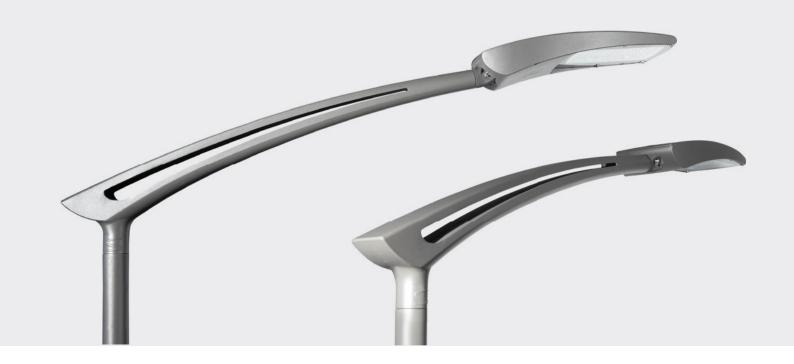

## Elaya bracket range

the Elaya range is also fully compatible with a large number of

The Elaya bracket offers a modern and elegant design to upgrade

This large family of brackets will adapt to your application by offering multiple variants (single, double and wall available).

It is made of die-cast aluminum and is available in all standard Schréder colours. Certified for the loads defined in EN40, the Elaya range can be installed on poles for CE marking.