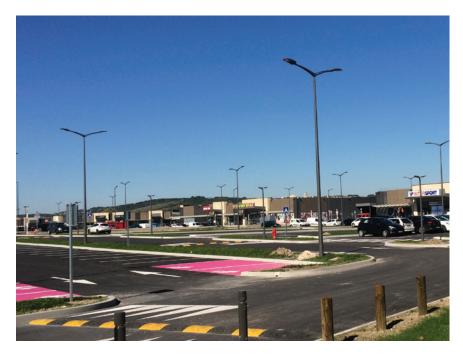

m and is available in all standard Schréder colours. Certified for the loads defined in EN40, the Elaya range can be installed on poles for CE marking.

#### Key advantages

- Large range of brackets to suit all your needs
- · A unique design that adds value to your lighting installation
- · Perfectly matched to be used with Schréder luminaires
- · Can be customised in all Schréder colours
- Long lasting made from high-quality steel
- Compatible for use in EN40 calculations

#### Types of application







URBAN & RESIDENTIAL STREETS BIKE & PEDESTRIAN PATHS

SQUARES & PEDESTRIAN AREAS





### Design highlights



### Compatible with different Schréder luminaires



Check the product data sheet to see the full luminaire compatibility matrix

### Possible implementations and references