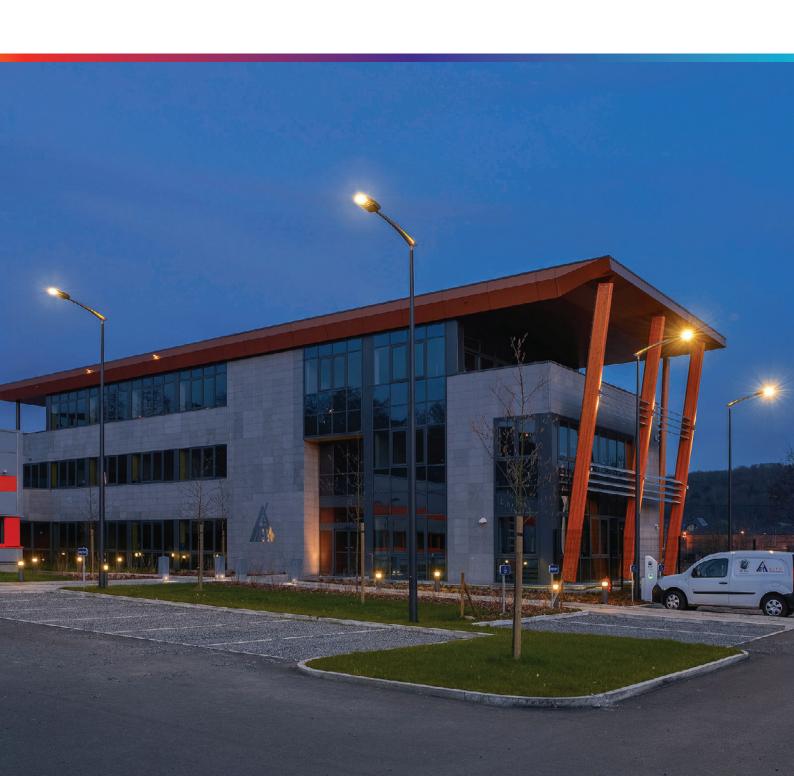

## **Schréder**Experts in lightability™

# Elaya bracket

range





## Elaya bracket range

the Elaya range is also fully compatible with a large number of

The Elaya bracket offers a modern and elegant design to upgrade

This large family of brackets will adapt to your application by offering multiple variants (single, double and wall available).

It is made of die-cast aluminum and is available in all standard Schréder colours. Certified for the loads defined in EN40, the Elaya range can be installed on poles for CE marking.

#### Key advantages

- Large range of brackets to suit all your needs
- · A unique design that adds value to your lighting installation
- · Perfectly matched to be used with Schréder luminaires
- · Can be customised in all Schréder colours
- Long lasting made from high-quality steel
- Compatible for use in EN40 calculations

###