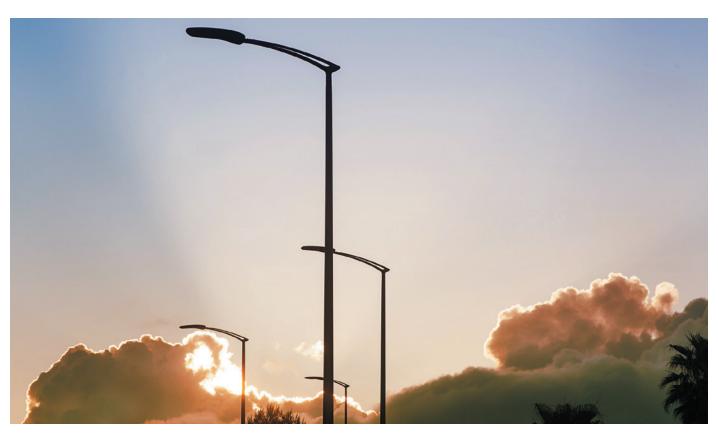

num and is available in all standard Schréder colours. Certified for the loads defined in EN40, the Elaya range can be installed on poles for CE marking.

#### Key advantages

- Large range of brackets to suit all your needs
- · A unique design that adds value to your lighting installation
- · Perfectly matched to be used with Schréder luminaires
- · Can be customised in all Schréder colours
- Long lasting made from high-quality steel
- Compatible for use in EN40 calculations

#### Types of application







URBAN & RESIDENTIAL STREETS BIKE & PEDESTRIAN PATHS

SQUARES & PEDESTRIAN AREAS





### Design highlights



### Compatible with different Schréder luminaires



Check the product data sheet to see the full luminaire compatibility matrix

### Possible implementations and references