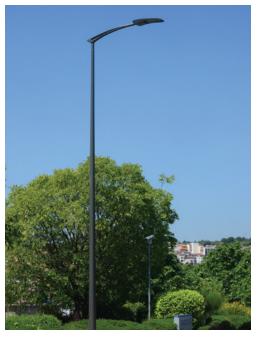

and is available in all standard Schréder colours. Certified for the loads defined in EN40, the Elaya range can be installed on poles for CE marking.

#### Key advantages

- Large range of brackets to suit all your needs
- · A unique design that adds value to your lighting installation
- · Perfectly matched to be used with Schréder luminaires
- · Can be customised in all Schréder colours
- Long lasting made from high-quality steel
- Compatible for use in EN40 calculations

#### Types of application







URBAN & RESIDENTIAL STREETS BIKE & PEDESTRIAN PATHS

SQUARES & PEDESTRIAN AREAS





### Design highlights



### Compatible with different Schréder luminaires



Check the product data sheet to see the full luminaire compatibility matrix

### Possible implementations and references