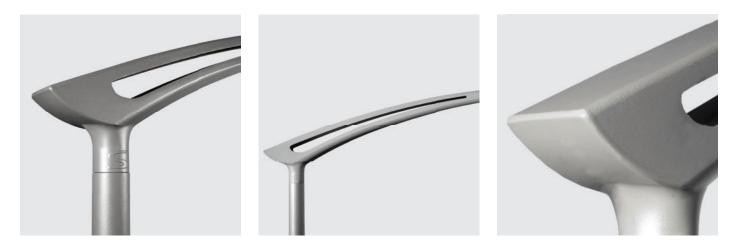

design to upgrade

This large family of brackets will adapt to your application by offering multiple variants (single, double and wall available).

It is made of die-cast aluminum and is available in all standard Schréder colours. Certified for the loads defined in EN40, the Elaya range can be installed on poles for CE marking.

#### Key advantages

- Large range of brackets to suit all your needs
- · A unique design that adds value to your lighting installation
- · Perfectly matched to be used with Schréder luminaires
- · Can be customised in all Schréder colours
- Long lasting made from high-quality steel
- Compatible for use in EN40 calculations

#### Types of application







URBAN & RESIDENTIAL STREETS BIKE & PEDESTRIAN PATHS

SQUARES & PEDESTRIAN AREAS





### Design highlights



### Compatible with different Schréder luminaires



Check the product data sheet to see the full luminaire compatibility matrix

### Possible implementations and references