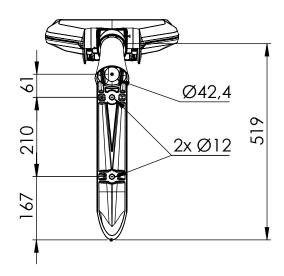

Specifications and measurements are of an indicative nature and subject to change without notice

| ANDO lateral & wall 595  |                  |                     |
|--------------------------|------------------|---------------------|
| Schréder                 | Scale:1:10       | Material: Aluminium |
| Experts in lightability™ | Date: 28-07-2020 | Weight:4,5Kg        |