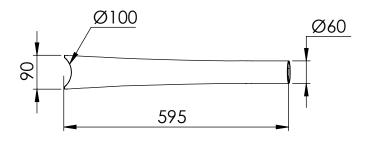

Specifications and measurements are of an indicative nature and subject to change without notice

| ANDO lateral & wall 595  |                  |                     |
|--------------------------|------------------|---------------------|
| Schréder                 | Scale:1:10       | Material: Aluminium |
| Experts in lightability™ | Date: 28-07-2020 | Weight:4,5Kg        |