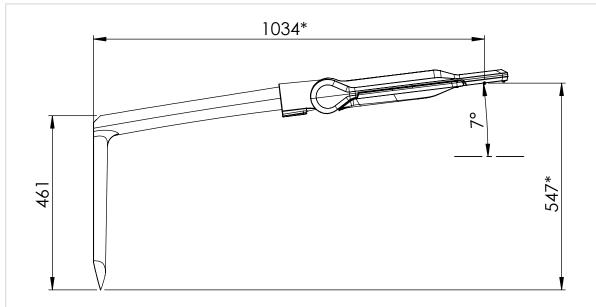

Specifications and measurements are of an indicative nature and subject to change without notice

| ANDO lateral & wall 595  |                  |                     |
|--------------------------|------------------|---------------------|
| Schréder                 | Scale:1:10       | Material: Aluminium |
| Experts in lightability™ | Date: 28-07-2020 | Weight:4,5Kg        |